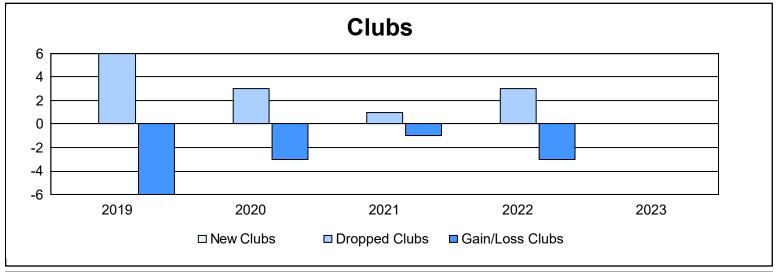

District 336 C As of June 2023 Cumulative

| Year      | New<br>Clubs | Dropped<br>Clubs | Gain/<br>Loss<br>Clubs | New<br>Members | Charter<br>Members | Reinstate<br>Members | Transfer<br>Members | Total<br>Member<br>Added | Total<br>Members<br>Dropped | Gain/<br>Loss<br>Members |
|-----------|--------------|------------------|------------------------|----------------|--------------------|----------------------|---------------------|--------------------------|-----------------------------|--------------------------|
| 2018-2019 | 0            | 6                | -6                     | 240            | 0                  | 6                    | 6                   | 252                      | 380                         | -128                     |
| 2019-2020 | 0            | 3                | -3                     | 196            | 1                  | 1                    | 17                  | 215                      | 358                         | -143                     |
| 2020-2021 | 0            | 1                | -1                     | 193            | 0                  | 3                    | 15                  | 211                      | 277                         | -66                      |
| 2021-2022 | 0            | 3                | -3                     | 173            | 0                  | 3                    | 3                   | 179                      | 324                         | -145                     |
| 2022-2023 | 0            | 0                | 0                      | 196            | 0                  | 8                    | 10                  | 214                      | 285                         | -71                      |
| Average   | 0            | 3                | -3                     | 200            | 0                  | 4                    | 10                  | 214                      | 325                         | -111                     |