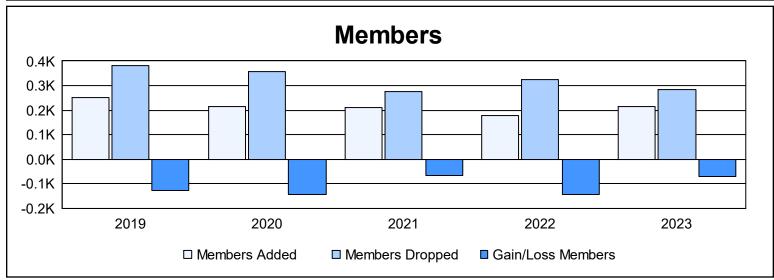

District 336 C As of June 2023 Cumulative

| Year      | New<br>Clubs | Dropped<br>Clubs | Gain/<br>Loss<br>Clubs | New<br>Members | Charter<br>Members | Reinstate<br>Members | Transfer<br>Members | Total<br>Member<br>Added | Total<br>Members<br>Dropped | Gain/<br>Loss<br>Members |
|-----------|--------------|------------------|------------------------|----------------|--------------------|----------------------|---------------------|--------------------------|-----------------------------|--------------------------|
| 2018-2019 | 0            | 6                | -6                     | 240            | 0                  | 6                    | 6                   | 252                      | 380                         | -128                     |
| 2019-2020 | 0            | 3                | -3                     | 196            | 1                  | 1                    | 17                  | 215                      | 358                         | -143                     |
| 2020-2021 | 0            | 1                | -1                     | 193            | 0                  | 3                    | 15                  | 211                      | 277                         | -66                      |
| 2021-2022 | 0            | 3                | -3                     | 173            | 0                  | 3                    | 3                   | 179                      | 324                         | -145                     |
| 2022-2023 | 0            | 0                | 0                      | 196            | 0                  | 8                    | 10                  | 214                      | 285                         | -71                      |
| Average   | 0            | 3                | -3                     | 200            | 0                  | 4                    | 10                  | 214                      | 325                         | -111                     |